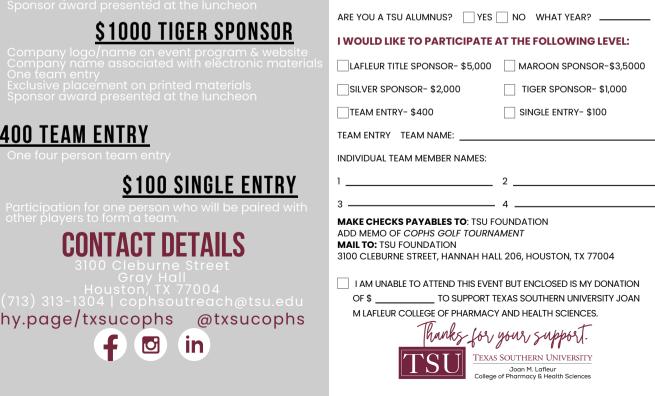

# SPONSORSHIP **OPPORTUNITIES**

## \$5000 LAFLEUR TITLE SPONSOR

- Company logo/name on signage & website as Event

# \$400 TEAM ENTRY

### \$100 SINGLE ENTRY

Participation for one person who will be paired with other players to form a team.

hy.page/txsucophs @txsucophs

EMAIL: \_\_

PLEASE SUBMIT BY JUNE 6. 2022

FIRST NAME: \_\_\_\_\_ LAST NAME: \_\_\_\_\_